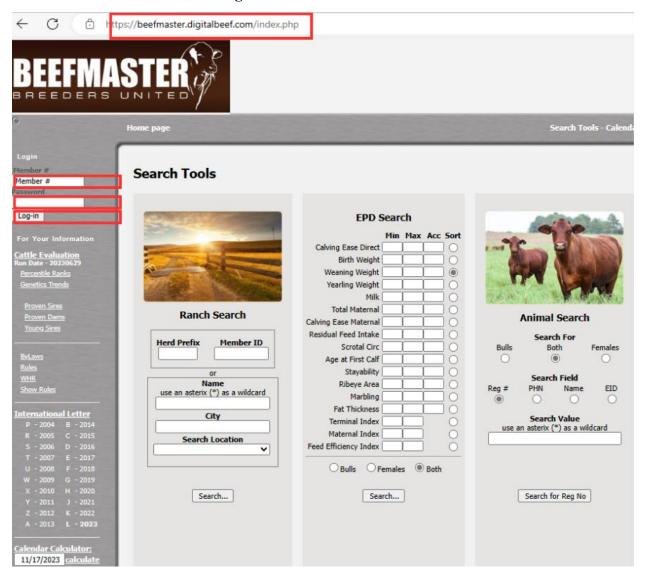

#### <u>How To: Login</u>

- 1. Search: "https://beefmaster.digitalbeef.com/index.php."
- 2. Log-in under "**Member** #" with your BBU number. Enter your password under "**Password**" and click "**Log-in**."