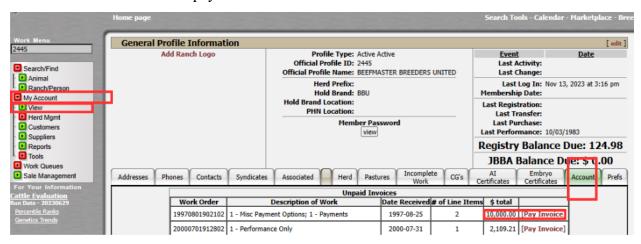

#### How To: Transfer Animals Online

- 3. Click "My Account" then click "View" located in the Work Menu on the left side of the screen.
- 4. Click the **"Herd"** tab and then **"All"** on the General Profile Information screen. This will show all your currently active animals.
- 5. Click **"Transfer"** under options. After clicking transfer, the wording will change from "Transfer" to "Queued." This indicates that the transfers have been put in a "Transfer Animals" work queue. You can transfer as many animals as you want.

## How To: Pay Online

- 1. Click **"My Account"** followed by **"View"** located in the Work Menu on the left side of the screen.
- 2. Click the "Account" tab located on the General Profile Information screen.
- 3. Any unpaid invoices will be listed here, click **"Pay Invoice."** You will be redirected to Authorize.net where payment information can be submitted.