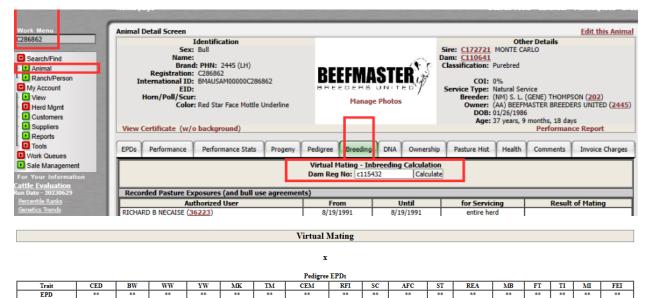

## **Digital Beef Virtual Mating Calculator:**

- 1. Type the registration number of the cow/bull on the **"Search Box"** then click **"Animal"** below Search/Find located in the Work Menu on the left side of the screen.
- 2. Click the **"Breeding"** tab on the Animal Detail Screen, then enter the sire or dam registration number below the **"Virtual Mating Inbreeding Calculation."**

3. Click "Calculate." After clicking calculate, a new window will open demonstrating the Virtual Mating page. The Virtual mating page will show expected progeny (EPD's), as well as a pedigree.

%Ran